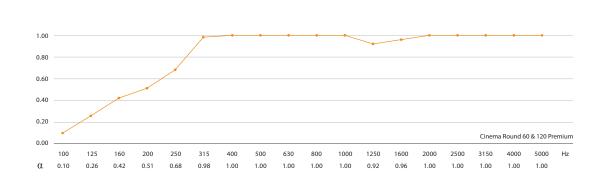

Cinema Round Premium performs mainly on medium-low to high frequencies. It has been proved as one of the most stable panel with a very high and linear absorption coefficient.

## PERFORMANCE